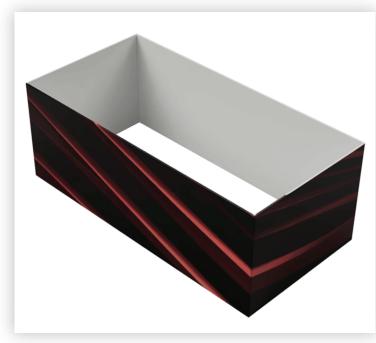

# 16'w x 6'h WL Hanging Sign

### RHS1672

| 16'L x 8'w x 6'h Rectangular<br>Hanging Sign |                   |
|----------------------------------------------|-------------------|
| Qty.                                         | Part Number       |
| 8                                            | WLM#039L-US       |
| 12                                           | WLM#125           |
| 8                                            | WLM#100           |
| 8                                            | WLM#036-2-US      |
| 4                                            | WLM#006           |
| 2                                            | WLM#130           |
| 2                                            | BGO-FABRIC-XL bag |