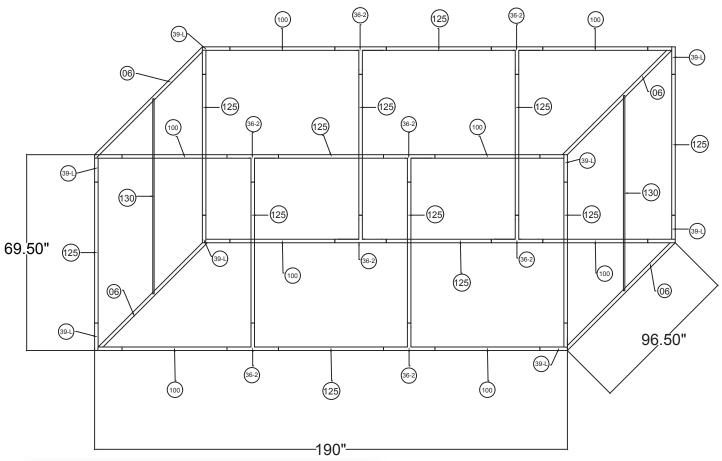

# 16'w x 6'h WL Hanging Sign

### RHS1672

| 16'L x 8'w x 6'h Rectangular<br>Hanging Sign |                   |
|----------------------------------------------|-------------------|
| Qty.                                         | Part Number       |
| 8                                            | WLM#039L-US       |
| 12                                           | WLM#125           |
| 8                                            | WLM#100           |
| 8                                            | WLM#036-2-US      |
| 4                                            | WLM#006           |
| 2                                            | WLM#130           |
| 2                                            | BGO-FABRIC-XL bag |

#### Notes:

- Does not include Hanging Cables
- Will fit inside CA900 case